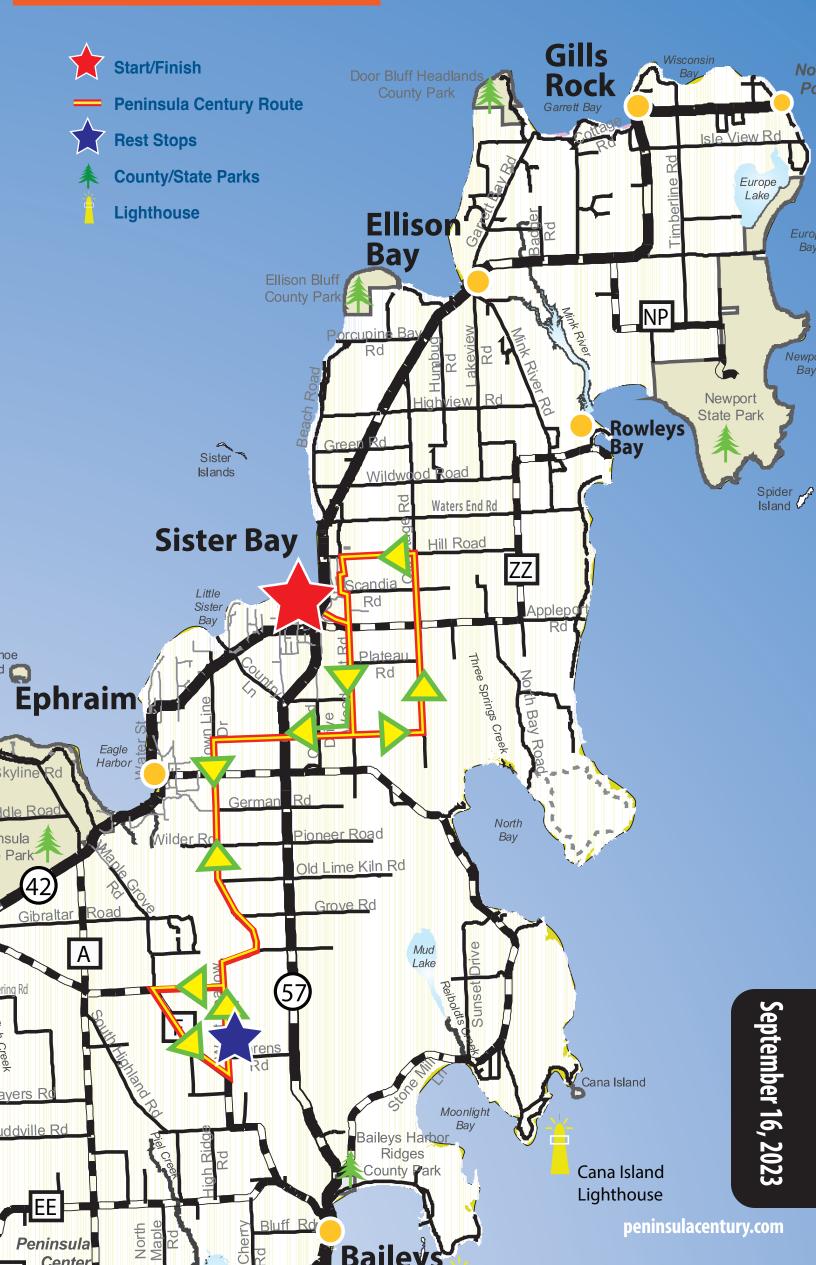

# **25 MILE RIDE MAP**

## **PENINJULA** <u>25 MILE TURN BY TURN</u> CENTUR FALL CHALLENGE • SISTER BAY

### The 25 Mile has a recommended start time of 9:00 am.

All routes are marked with white arrows and directional signs.

#### **REST STOP WINDOWS**

WEST MEADOW AND AHRENS ROAD (mile 12): 8:30 am - 1:30 pm **POST RIDE MEAL** Served from 11:00 am - 5 pm

**SAG DISPATCH:** Call 920-421-0500 **EMERGENCY:** 911

| TURN                      | ONTO STREET                         | AT<br>MILE | CONTINUE<br>FOR |
|---------------------------|-------------------------------------|------------|-----------------|
| Start: Waterfront Park    | Mill Road                           | 0          | 0.5             |
| Turn Right                | Woodcrest Road                      | 0.5        | 1.6             |
| Turn Right                | Old Stage Road                      | 2.1        | 1               |
| Continue Straight         | Accross Highway 57 to Settlement Rd | 3.1        | 1               |
| Turn Left                 | Townline Drive                      | 4.1        | 2.6             |
| Continue Straight         | Summach Road                        | 6.7        | 0.6             |
| Turn Right                | West Meadow Road                    | 7.3        | 0.5             |
| Turn Right                | Maple Grove East Road               | 8.2        | 1               |
| Turn Left                 | County Road F                       | 9.2        | 2.4             |
| Turn Left                 | West Meadow Rd.                     | 11.6       | 0.3             |
| Rest Stop                 | West Meadow and Ahrens Road         | 11.9       |                 |
| Continue Straight         | Stay on West Meadow Road            | 11.9       | 1.8             |
| Turn Left                 | Summach Road                        | 13.7       | 0.6             |
| Continue Straight         | Onto Townline Road                  | 14.3       | 2.6             |
| Turn Right                | Settlement Road                     | 16.9       | 1               |
| Continue Straight         | Accross Highway 57 to Old Stage Rd  | 17.9       | 4.6             |
| Turn Left                 | Hill Road                           | 22.5       | 1               |
| Turn Left                 | Trillium Lane                       | 23.5       | 0.3             |
| Turn Left                 | Birchwood Drive                     | 23.8       | 0.3             |
| Turn Left                 | Scandia Road                        | 24.1       | 0.1             |
| Turn Right                | Woodcrest Road                      | 24.2       | 0.4             |
| Turn Right                | Mill Road                           | 24.6       | 0.5             |
| Finish at Waterfront Park |                                     |            | 25.1            |