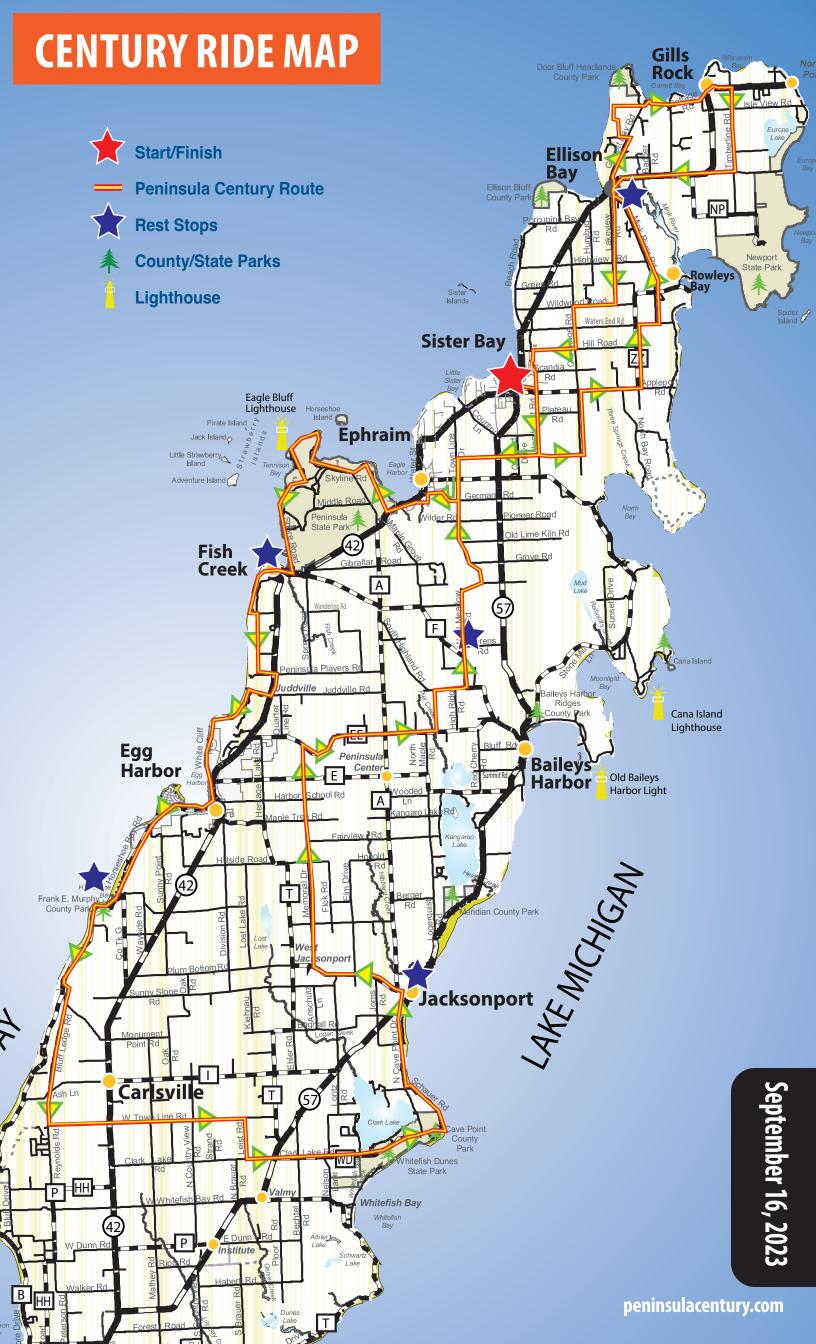

# PENIN/ULA CENTURY

**FALL CHALLENGE • SISTER BAY** 

PRESENTED BY

## The 100 Mile Route will start with a rollout at 7:00 am.

All routes are marked with white arrows and directional signs.

#### **REST STOP WINDOWS**

**CLARK PARK** (mile 16): 7:30 - 9:30 am

MURPHY PARK, EGG HARBOR (mile 28): 8:00 - 10:30 am

LAKESIDE PARK (mile 49): 9:00am - Noon

**WEST MEADOW AND AHRENS ROAD** (mile 64), Baileys Harbor: 8:30 am - 1:30 pm **WICKMAN HOUSE, ELLISON BAY** (mile 80 & mile 93): 9:30 am - 4:00 pm

#### **MAJOR SPONSORS:**

| Start Right Right Continue Straight Turn Left Turn Right Turn Left Turn Right | Mill Road and North Bay Shore Dr. (Hwy 42) Woodcrest Road Old Stage Road Across Highway 57 onto Settlement Road Townline Road German Road Hoganson Lane Larson Lane Brookside Lane Highway 42 Shore Road (into Peninsula State Park) Staying on Shore Road Staying on Shore Road Highway 42 Spruce Street Clark Park Spruce Street | 0.5<br>2.1<br>3.1<br>4.1<br>5.1<br>6.1<br>6.8<br>6.9<br>7<br>7.5<br>10<br>12.8<br>15.8 | FOR<br>0.5<br>1.6<br>1<br>1<br>1<br>1<br>0.8<br>0.1<br>0.1<br>0.5<br>2.5<br>2.8<br>3.0 |
|---------------------------------------------------------------------------------------------------------------------------------------------------------------------------------------------------------------------------------------------------------------------------------------------------------------------------------------------------|------------------------------------------------------------------------------------------------------------------------------------------------------------------------------------------------------------------------------------------------------------------------------------------------------------------------------------|----------------------------------------------------------------------------------------|----------------------------------------------------------------------------------------|
| Right Right Continue Straight Turn Left Turn Right Turn Left   | Woodcrest Road Old Stage Road Across Highway 57 onto Settlement Road Townline Road German Road Hoganson Lane Larson Lane Brookside Lane Highway 42 Shore Road (into Peninsula State Park) Staying on Shore Road Staying on Shore Road Highway 42 Spruce Street Clark Park Spruce Street                                            | 2.1<br>3.1<br>4.1<br>5.1<br>6.1<br>6.8<br>6.9<br>7<br>7.5<br>10<br>12.8<br>15.8        | 1.6<br>1<br>1<br>1<br>1<br>0.8<br>0.1<br>0.1<br>0.5<br>2.5<br>2.8<br>3.0               |
| Right Continue Straight Turn Left Turn Right Turn Left                                                                           | Across Highway 57 onto Settlement Road Townline Road German Road Hoganson Lane Larson Lane Brookside Lane Highway 42 Shore Road (into Peninsula State Park) Staying on Shore Road Staying on Shore Road Highway 42 Spruce Street Clark Park Spruce Street                                                                          | 2.1<br>3.1<br>4.1<br>5.1<br>6.1<br>6.8<br>6.9<br>7<br>7.5<br>10<br>12.8<br>15.8        | 1<br>1<br>0.8<br>0.1<br>0.1<br>0.5<br>2.5<br>2.8<br>3.0                                |
| Turn Left Turn Right Turn Left Turn Right Turn Right Turn Left Turn Right Turn Left                                                                                                                           | Townline Road German Road Hoganson Lane Larson Lane Brookside Lane Highway 42 Shore Road (into Peninsula State Park) Staying on Shore Road Staying on Shore Road Highway 42 Spruce Street Clark Park Spruce Street                                                                                                                 | 4.1<br>5.1<br>6.1<br>6.8<br>6.9<br>7<br>7.5<br>10<br>12.8<br>15.8                      | 1<br>0.8<br>0.1<br>0.1<br>0.5<br>2.5<br>2.8<br>3.0                                     |
| Turn Right Turn Left Turn Right Turn Left                                                                                                                                    | German Road Hoganson Lane Larson Lane Brookside Lane Highway 42 Shore Road (into Peninsula State Park) Staying on Shore Road Staying on Shore Road Highway 42 Spruce Street Clark Park Spruce Street                                                                                                                               | 5.1<br>6.1<br>6.8<br>6.9<br>7<br>7.5<br>10<br>12.8<br>15.8                             | 1<br>0.8<br>0.1<br>0.1<br>0.5<br>2.5<br>2.8<br>3.0                                     |
| Turn Left Turn Right Turn Right Turn Left Turn Right Turn Left                                                                                                                                                           | Hoganson Lane Larson Lane Brookside Lane Highway 42 Shore Road (into Peninsula State Park) Staying on Shore Road Staying on Shore Road Highway 42 Spruce Street Clark Park Spruce Street                                                                                                                                           | 6.1<br>6.8<br>6.9<br>7<br>7.5<br>10<br>12.8<br>15.8                                    | 0.8<br>0.1<br>0.1<br>0.5<br>2.5<br>2.8<br>3.0                                          |
| Turn Right Turn Right Turn Left Turn Right Turn Left                                                                                                                                                                                | Larson Lane Brookside Lane Highway 42 Shore Road (into Peninsula State Park) Staying on Shore Road Staying on Shore Road Highway 42 Spruce Street Clark Park Spruce Street                                                                                                                                                         | 6.8<br>6.9<br>7<br>7.5<br>10<br>12.8<br>15.8                                           | 0.1<br>0.5<br>2.5<br>2.8<br>3.0                                                        |
| Turn Right Turn Left Turn Right Turn Left                                                                                                                                                                                                      | Brookside Lane Highway 42 Shore Road (into Peninsula State Park) Staying on Shore Road Staying on Shore Road Highway 42 Spruce Street Clark Park Spruce Street                                                                                                                                                                     | 6.9<br>7<br>7.5<br>10<br>12.8<br>15.8                                                  | 0.1<br>0.5<br>2.5<br>2.8<br>3.0                                                        |
| Turn Left Turn Right Turn Right Turn Right Turn Right Turn Right Turn Right REST STOP Continue Straight Turn Left                                                                                                                                                                                                                                 | Highway 42 Shore Road (into Peninsula State Park) Staying on Shore Road Staying on Shore Road Highway 42 Spruce Street Clark Park Spruce Street                                                                                                                                                                                    | 7<br>7.5<br>10<br>12.8<br>15.8                                                         | 0.5<br>2.5<br>2.8<br>3.0                                                               |
| Turn Right Turn Right Turn Right Turn Right Turn Right Turn Right REST STOP Continue Straight Turn Left                                                                                                                                                                                                                                           | Shore Road (into Peninsula State Park) Staying on Shore Road Staying on Shore Road Highway 42 Spruce Street Clark Park Spruce Street                                                                                                                                                                                               | 7.5<br>10<br>12.8<br>15.8                                                              | 2.5<br>2.8<br>3.0                                                                      |
| Turn Right Turn Right Turn Right Turn Right REST STOP Continue Straight Turn Left                                                                                                                                                                                                                                                                 | Staying on Shore Road Staying on Shore Road Highway 42 Spruce Street Clark Park Spruce Street                                                                                                                                                                                                                                      | 10<br>12.8<br>15.8                                                                     | 2.8<br>3.0                                                                             |
| Turn Right Turn Right REST STOP Continue Straight Turn Left                                                                                                                                                                                                                                                                                       | Highway 42 Spruce Street Clark Park Spruce Street                                                                                                                                                                                                                                                                                  | 15.8                                                                                   |                                                                                        |
| Turn Right REST STOP Continue Straight Turn Left                                                                                                                                                                                                                                                                                                  | Spruce Street Clark Park Spruce Street                                                                                                                                                                                                                                                                                             |                                                                                        |                                                                                        |
| REST STOP Continue Straight Turn Left                                                                                                                                                                                                                                                                                                             | Clark Park<br>Spruce Street                                                                                                                                                                                                                                                                                                        | 16.3                                                                                   | 0.5                                                                                    |
| Continue Straight Turn Left                                                                                                                                                                                                                                                                                                                       | Spruce Street                                                                                                                                                                                                                                                                                                                      |                                                                                        | 0.1                                                                                    |
| Turn Left                                                                                                                                                                                                                                                                                                                                         | •                                                                                                                                                                                                                                                                                                                                  | 16.4                                                                                   |                                                                                        |
|                                                                                                                                                                                                                                                                                                                                                   |                                                                                                                                                                                                                                                                                                                                    | 16.4                                                                                   | 0.1                                                                                    |
| TUTTI KIOTII                                                                                                                                                                                                                                                                                                                                      | Cibraltar Pluff Pood                                                                                                                                                                                                                                                                                                               | 16.5                                                                                   | 1.7                                                                                    |
| Turn Left                                                                                                                                                                                                                                                                                                                                         | Gibraltar Bluff Road Peninsula Players Road                                                                                                                                                                                                                                                                                        | 18.2                                                                                   | 0.4                                                                                    |
| Turn Right                                                                                                                                                                                                                                                                                                                                        | Highway 42                                                                                                                                                                                                                                                                                                                         | 20.1                                                                                   | 0.5                                                                                    |
| Turn Right                                                                                                                                                                                                                                                                                                                                        | Juddville Road                                                                                                                                                                                                                                                                                                                     | 20.1                                                                                   | 0.6                                                                                    |
| Turn Left                                                                                                                                                                                                                                                                                                                                         | Whitecliff Road                                                                                                                                                                                                                                                                                                                    | 21.2                                                                                   | 3.3                                                                                    |
| Turn Right                                                                                                                                                                                                                                                                                                                                        | Highway 42                                                                                                                                                                                                                                                                                                                         | 24.5                                                                                   | 0.1                                                                                    |
| Turn Right                                                                                                                                                                                                                                                                                                                                        | Horseshoe Bay Road                                                                                                                                                                                                                                                                                                                 | 24.6                                                                                   | 0.4                                                                                    |
| Continue Straight                                                                                                                                                                                                                                                                                                                                 | Staying on Horseshoe Bay Road                                                                                                                                                                                                                                                                                                      | 25                                                                                     | 3.5                                                                                    |
| Turn Right                                                                                                                                                                                                                                                                                                                                        | Park Entrance                                                                                                                                                                                                                                                                                                                      | 28.5                                                                                   | 0.1                                                                                    |
| REST STOP                                                                                                                                                                                                                                                                                                                                         | Frank Murphy County Park                                                                                                                                                                                                                                                                                                           | 28.6                                                                                   |                                                                                        |
| Turn Right                                                                                                                                                                                                                                                                                                                                        | Bayshore Drive                                                                                                                                                                                                                                                                                                                     | 28.6                                                                                   | 1.8                                                                                    |
| Turn Left                                                                                                                                                                                                                                                                                                                                         | Monument Point Road                                                                                                                                                                                                                                                                                                                | 31.4                                                                                   | 0.5                                                                                    |
| Continue Straight                                                                                                                                                                                                                                                                                                                                 | Bluff Ledge Road                                                                                                                                                                                                                                                                                                                   | 31.9                                                                                   | 2.3                                                                                    |
| Continue Straight                                                                                                                                                                                                                                                                                                                                 | Reynolds Road accross Carlsville Road                                                                                                                                                                                                                                                                                              | 34.2                                                                                   | 0.8                                                                                    |
| Turn Left                                                                                                                                                                                                                                                                                                                                         | Town Line Road                                                                                                                                                                                                                                                                                                                     | 35.0                                                                                   | 1.5                                                                                    |
| Continue Straight                                                                                                                                                                                                                                                                                                                                 | Accross Highway 42                                                                                                                                                                                                                                                                                                                 | 36.5                                                                                   | 3.3                                                                                    |
| Turn Right<br>Turn Left                                                                                                                                                                                                                                                                                                                           | Leist Road Clarks Lake Road                                                                                                                                                                                                                                                                                                        | 39.8<br>41.3                                                                           | 0.7                                                                                    |
| Continue Straight                                                                                                                                                                                                                                                                                                                                 | Across Highway 57                                                                                                                                                                                                                                                                                                                  | 41.3                                                                                   | 3.8                                                                                    |
| Turn Right                                                                                                                                                                                                                                                                                                                                        | Schauer Road                                                                                                                                                                                                                                                                                                                       | 45.8                                                                                   | 2.1                                                                                    |
| Turn Right                                                                                                                                                                                                                                                                                                                                        | North Cave Point Drive                                                                                                                                                                                                                                                                                                             | 47.9                                                                                   | 2                                                                                      |
| Turn Right                                                                                                                                                                                                                                                                                                                                        | Highway 57                                                                                                                                                                                                                                                                                                                         | 49.9                                                                                   | 0.5                                                                                    |
| REST STOP                                                                                                                                                                                                                                                                                                                                         | Lakeside Park                                                                                                                                                                                                                                                                                                                      | 50.4                                                                                   |                                                                                        |
| Turn Left                                                                                                                                                                                                                                                                                                                                         | County Road V                                                                                                                                                                                                                                                                                                                      | 50.4                                                                                   | 2.5                                                                                    |
| Turn Right                                                                                                                                                                                                                                                                                                                                        | Memorial Drive                                                                                                                                                                                                                                                                                                                     | 52.9                                                                                   | 5.4                                                                                    |
| Turn Right                                                                                                                                                                                                                                                                                                                                        | County Road EE                                                                                                                                                                                                                                                                                                                     | 58.3                                                                                   | 3.6                                                                                    |
| Turn Left                                                                                                                                                                                                                                                                                                                                         | High Plateau Road                                                                                                                                                                                                                                                                                                                  | 61.9                                                                                   | 1                                                                                      |
| Turn Right                                                                                                                                                                                                                                                                                                                                        | Highland Road                                                                                                                                                                                                                                                                                                                      | 62.9                                                                                   | 0.7                                                                                    |
| Turn Left                                                                                                                                                                                                                                                                                                                                         | County Road F                                                                                                                                                                                                                                                                                                                      | 63.6                                                                                   | 0.7                                                                                    |
| Turn Right                                                                                                                                                                                                                                                                                                                                        | West Meadow Road                                                                                                                                                                                                                                                                                                                   | 64.4                                                                                   | 0.3                                                                                    |
| REST STOP                                                                                                                                                                                                                                                                                                                                         | West Meadow Road & Ahrens Road                                                                                                                                                                                                                                                                                                     | 64.7                                                                                   | 4.0                                                                                    |
| Continue Straight Turn Left                                                                                                                                                                                                                                                                                                                       | West Meadow Road<br>Summach Road                                                                                                                                                                                                                                                                                                   | 64.7                                                                                   | 0.6                                                                                    |
| Continue Straight                                                                                                                                                                                                                                                                                                                                 | Townline Road                                                                                                                                                                                                                                                                                                                      | 66.6                                                                                   | 2.6                                                                                    |
| Turn Right                                                                                                                                                                                                                                                                                                                                        | Settlement Road                                                                                                                                                                                                                                                                                                                    | 69.8                                                                                   | 1                                                                                      |
| Continue Straight                                                                                                                                                                                                                                                                                                                                 | Across Highway 57 onto Old Stage Rd                                                                                                                                                                                                                                                                                                | 70.8                                                                                   | 3.5                                                                                    |
| Turn Right                                                                                                                                                                                                                                                                                                                                        | County Road ZZ                                                                                                                                                                                                                                                                                                                     | 74.3                                                                                   | 1.5                                                                                    |
| Continue Left                                                                                                                                                                                                                                                                                                                                     | Stay on County Road ZZ                                                                                                                                                                                                                                                                                                             | 75.8                                                                                   | 1.4                                                                                    |
| Turn Right                                                                                                                                                                                                                                                                                                                                        | Waters End Road                                                                                                                                                                                                                                                                                                                    | 77.2                                                                                   | 0.6                                                                                    |
| Turn Left                                                                                                                                                                                                                                                                                                                                         | Mink River Road                                                                                                                                                                                                                                                                                                                    | 77.8                                                                                   | 3.3                                                                                    |
| REST STOP                                                                                                                                                                                                                                                                                                                                         | Wickman House                                                                                                                                                                                                                                                                                                                      | 81.1                                                                                   |                                                                                        |
| Continue Straight                                                                                                                                                                                                                                                                                                                                 | Mink River Road                                                                                                                                                                                                                                                                                                                    | 81.1                                                                                   | 0.1                                                                                    |
| Turn Right                                                                                                                                                                                                                                                                                                                                        | Lakeview Road                                                                                                                                                                                                                                                                                                                      | 81.2                                                                                   | 0.1                                                                                    |
| Continue Straight                                                                                                                                                                                                                                                                                                                                 | Accross Highway 42 onto Garrett Bay Road                                                                                                                                                                                                                                                                                           | 81.3                                                                                   | 1.3                                                                                    |
| Turn Left                                                                                                                                                                                                                                                                                                                                         | Maplewood Road                                                                                                                                                                                                                                                                                                                     | 82.6                                                                                   | 0.3                                                                                    |
| Turn Right Turn Left                                                                                                                                                                                                                                                                                                                              | Door Bluff Road Garrett Bay Road                                                                                                                                                                                                                                                                                                   | 82.9<br>84.4                                                                           | 0.9                                                                                    |
| Turn Left                                                                                                                                                                                                                                                                                                                                         | Cottage Road                                                                                                                                                                                                                                                                                                                       | 85.3                                                                                   | 1.1                                                                                    |
| Continue Straight                                                                                                                                                                                                                                                                                                                                 | Onto Highway 42                                                                                                                                                                                                                                                                                                                    | 86.4                                                                                   | 0.2                                                                                    |
| Turn Right                                                                                                                                                                                                                                                                                                                                        | Stay on Highway 42                                                                                                                                                                                                                                                                                                                 | 86.6                                                                                   | 0.7                                                                                    |
| Turn Right                                                                                                                                                                                                                                                                                                                                        | Timberline Road                                                                                                                                                                                                                                                                                                                    | 87.3                                                                                   | 2                                                                                      |
| Turn Right                                                                                                                                                                                                                                                                                                                                        | Europe Bay Road                                                                                                                                                                                                                                                                                                                    | 89.3                                                                                   | 0.7                                                                                    |
| Turn Left                                                                                                                                                                                                                                                                                                                                         | Highway 42                                                                                                                                                                                                                                                                                                                         | 90.0                                                                                   | 2.5                                                                                    |
| Turn Left                                                                                                                                                                                                                                                                                                                                         | Lakeview Road                                                                                                                                                                                                                                                                                                                      | 92.5                                                                                   | 0.1                                                                                    |
| REST STOP                                                                                                                                                                                                                                                                                                                                         | Wickman House                                                                                                                                                                                                                                                                                                                      | 92.6                                                                                   |                                                                                        |
| Continue Straight                                                                                                                                                                                                                                                                                                                                 | Across Mink River Road                                                                                                                                                                                                                                                                                                             | 92.6                                                                                   | 2.7                                                                                    |
| Turn Right                                                                                                                                                                                                                                                                                                                                        | Wildwood Road                                                                                                                                                                                                                                                                                                                      | 95.3                                                                                   | 1                                                                                      |
| Turn Left                                                                                                                                                                                                                                                                                                                                         | Old Stage Road                                                                                                                                                                                                                                                                                                                     | 96.3                                                                                   | 2                                                                                      |
| Turn Right                                                                                                                                                                                                                                                                                                                                        | Hill Road                                                                                                                                                                                                                                                                                                                          | 97.3                                                                                   | 1                                                                                      |
| Turn Left                                                                                                                                                                                                                                                                                                                                         | Trillium Lane                                                                                                                                                                                                                                                                                                                      | 98.3                                                                                   | 0.3                                                                                    |
| Turn Left Turn Left                                                                                                                                                                                                                                                                                                                               | Birchwood Drive<br>Scandia Road                                                                                                                                                                                                                                                                                                    | 98.6<br>98.9                                                                           | 0.3                                                                                    |
| Turn Right                                                                                                                                                                                                                                                                                                                                        | Woodcrest Lane                                                                                                                                                                                                                                                                                                                     | 98.9                                                                                   | 0.1                                                                                    |
| Turn Right                                                                                                                                                                                                                                                                                                                                        | Mill Road                                                                                                                                                                                                                                                                                                                          | 99.4                                                                                   | 0.6                                                                                    |
|                                                                                                                                                                                                                                                                                                                                                   | IN WATERFRONT PARK                                                                                                                                                                                                                                                                                                                 |                                                                                        | 100                                                                                    |