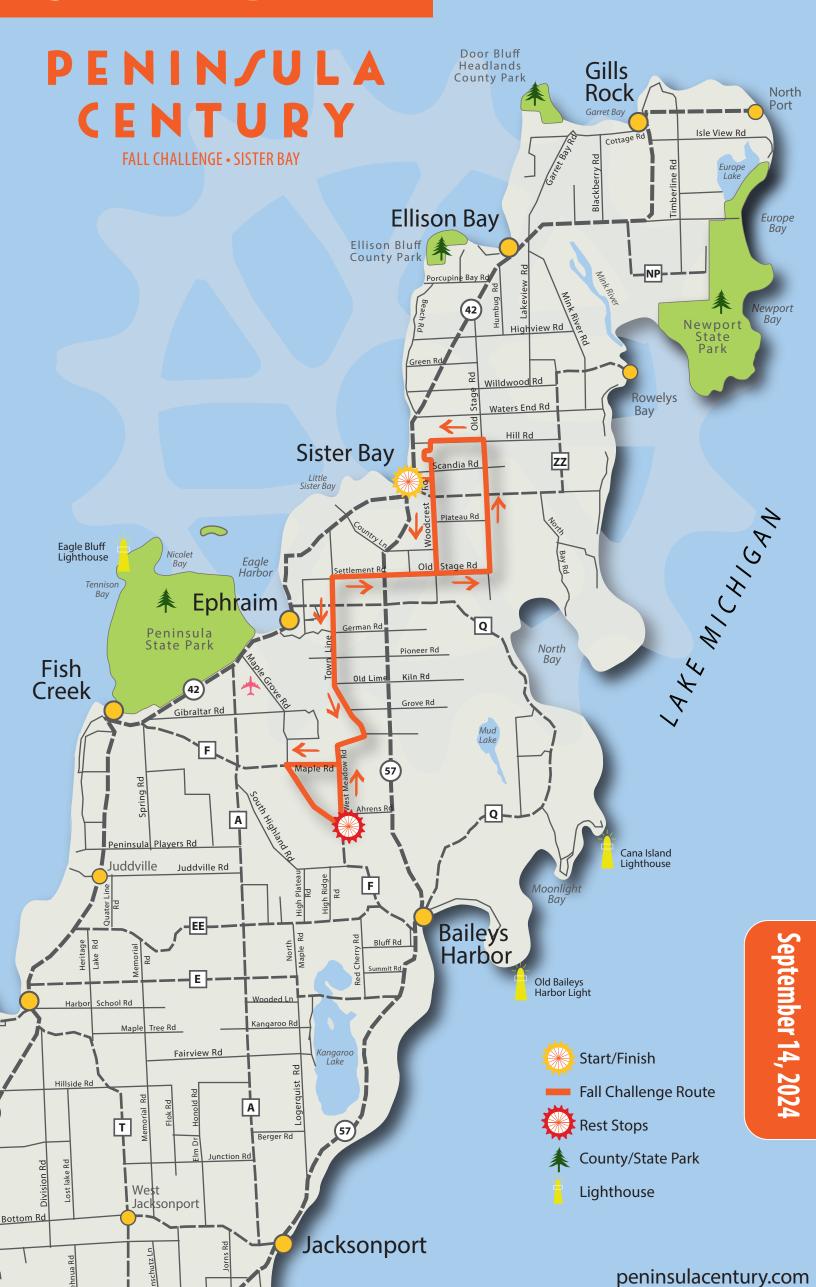

**CENTURY MAP** 

peninsulacentury.com

### Recommended Start time for the Century Route is 7:00 am.

All routes are marked with white directional arrows which are labeled with PCFC underneath and directional signs.

(Please wear your yellow wrist band on ride day to use the Rest Stops.)

#### **REST STOP WINDOWS**

CLARK PARK, FISH CREEK (mile 16): 7:30 – 9:30 am MURPHY PARK, EGG HARBOR (mile 29): 8:10 – 10:30 am LAKESIDE PARK, JACKSONPORT (mile 50): 8:50 – Noon

WEST MEADOW AND AHRENS ROAD (mile 65), Baileys Harbor: 8:30 am - 1:30 pm

ELLISON BAY (mile 81): 9:30 am - 4 pm ELLISON BAY (mile 94): 9:30 am - 4 pm POST RIDE MEAL Served from 11:00 am - 5 pm

PRESENTED BY

MAJOR SPONSORS:

| TURN                                                                                                                                                                                                                                                                                                                                                                                                                 | ONTO STREET                                                                                                                                                                                                                                                                                                       | AT<br>MILE                                                                                                              | CONTINUE<br>FOR                                                                                                                               |
|----------------------------------------------------------------------------------------------------------------------------------------------------------------------------------------------------------------------------------------------------------------------------------------------------------------------------------------------------------------------------------------------------------------------|-------------------------------------------------------------------------------------------------------------------------------------------------------------------------------------------------------------------------------------------------------------------------------------------------------------------|-------------------------------------------------------------------------------------------------------------------------|-----------------------------------------------------------------------------------------------------------------------------------------------|
| Start                                                                                                                                                                                                                                                                                                                                                                                                                | Mill Road                                                                                                                                                                                                                                                                                                         | 0                                                                                                                       | 0.6                                                                                                                                           |
| Turn Right Turn Right                                                                                                                                                                                                                                                                                                                                                                                                | Woodcrest Road Old Stage Road                                                                                                                                                                                                                                                                                     | 0.6<br>2.2                                                                                                              | 1.6                                                                                                                                           |
| Continue Straight                                                                                                                                                                                                                                                                                                                                                                                                    | Settlement Road                                                                                                                                                                                                                                                                                                   | 3.2                                                                                                                     | 1                                                                                                                                             |
| Turn Left                                                                                                                                                                                                                                                                                                                                                                                                            | Townline Road                                                                                                                                                                                                                                                                                                     | 4.2                                                                                                                     | 1                                                                                                                                             |
| Turn Right                                                                                                                                                                                                                                                                                                                                                                                                           | German Road                                                                                                                                                                                                                                                                                                       | 5.2                                                                                                                     | 0.9                                                                                                                                           |
| Turn Left                                                                                                                                                                                                                                                                                                                                                                                                            | Hoganson Lane<br>Larson Lane                                                                                                                                                                                                                                                                                      | 6.1                                                                                                                     | 0.3                                                                                                                                           |
| Turn Right Turn Right                                                                                                                                                                                                                                                                                                                                                                                                | Brookside Lane                                                                                                                                                                                                                                                                                                    | 6.9                                                                                                                     | 0.5                                                                                                                                           |
| Turn Left                                                                                                                                                                                                                                                                                                                                                                                                            | Water Street                                                                                                                                                                                                                                                                                                      | 7.0                                                                                                                     | 0.5                                                                                                                                           |
| Turn Right                                                                                                                                                                                                                                                                                                                                                                                                           | Shore Road                                                                                                                                                                                                                                                                                                        | 7.5                                                                                                                     | 1.1                                                                                                                                           |
| Turn Right                                                                                                                                                                                                                                                                                                                                                                                                           | Eagle Terrace                                                                                                                                                                                                                                                                                                     | 8.6                                                                                                                     | 0.3                                                                                                                                           |
| Turn Right Stay Right                                                                                                                                                                                                                                                                                                                                                                                                | Shore Road Shore Road                                                                                                                                                                                                                                                                                             | 8.9                                                                                                                     | 2.7                                                                                                                                           |
| Turn Right                                                                                                                                                                                                                                                                                                                                                                                                           | Highway 42                                                                                                                                                                                                                                                                                                        | 15.8                                                                                                                    | 0.5                                                                                                                                           |
| Turn Right                                                                                                                                                                                                                                                                                                                                                                                                           | Spruce Street                                                                                                                                                                                                                                                                                                     | 16.3                                                                                                                    | 0.2                                                                                                                                           |
| REST STOP                                                                                                                                                                                                                                                                                                                                                                                                            | Clark Park                                                                                                                                                                                                                                                                                                        | 16.4                                                                                                                    | 1.5                                                                                                                                           |
| Turn Left Stay Left                                                                                                                                                                                                                                                                                                                                                                                                  | Cottage Row Cottage Row                                                                                                                                                                                                                                                                                           | 16.5<br>18                                                                                                              | 0.2                                                                                                                                           |
| Turn Right                                                                                                                                                                                                                                                                                                                                                                                                           | Giblraltar Bluff Road                                                                                                                                                                                                                                                                                             | 18.2                                                                                                                    | 1.5                                                                                                                                           |
| Turn Left                                                                                                                                                                                                                                                                                                                                                                                                            | Peninsula Players Road                                                                                                                                                                                                                                                                                            | 19.7                                                                                                                    | 0.4                                                                                                                                           |
| Turn Right                                                                                                                                                                                                                                                                                                                                                                                                           | Highway 42                                                                                                                                                                                                                                                                                                        | 20.1                                                                                                                    | 0.5                                                                                                                                           |
| Turn Right                                                                                                                                                                                                                                                                                                                                                                                                           | Juddville Road                                                                                                                                                                                                                                                                                                    | 20.6                                                                                                                    | 0.6                                                                                                                                           |
| Turn Left                                                                                                                                                                                                                                                                                                                                                                                                            | White Cliff Road                                                                                                                                                                                                                                                                                                  | 21.2                                                                                                                    | 3.3                                                                                                                                           |
| Turn Right Turn Right                                                                                                                                                                                                                                                                                                                                                                                                | Egg Harbor Road  Horseshoe Bay Road                                                                                                                                                                                                                                                                               | 24.5                                                                                                                    | 0 0.5                                                                                                                                         |
| Stay Right                                                                                                                                                                                                                                                                                                                                                                                                           | Horseshoe Bay Road                                                                                                                                                                                                                                                                                                | 25                                                                                                                      | 3.5                                                                                                                                           |
| Turn Right                                                                                                                                                                                                                                                                                                                                                                                                           | Into Park                                                                                                                                                                                                                                                                                                         | 28.5                                                                                                                    | 0                                                                                                                                             |
| REST STOP                                                                                                                                                                                                                                                                                                                                                                                                            | Murphy Park                                                                                                                                                                                                                                                                                                       | 28.5                                                                                                                    |                                                                                                                                               |
| Turn Right                                                                                                                                                                                                                                                                                                                                                                                                           | Bay Shore Drive                                                                                                                                                                                                                                                                                                   | 28.5                                                                                                                    | 2.9                                                                                                                                           |
| Turn Left                                                                                                                                                                                                                                                                                                                                                                                                            | Monument Point                                                                                                                                                                                                                                                                                                    | 31.4                                                                                                                    | 0.5                                                                                                                                           |
| Continue Straight Turn Left                                                                                                                                                                                                                                                                                                                                                                                          | Bluff Ledge Road  Carlsville Road                                                                                                                                                                                                                                                                                 | 31.9<br>34.1                                                                                                            | 0                                                                                                                                             |
| Turn Right                                                                                                                                                                                                                                                                                                                                                                                                           | Reynolds Road                                                                                                                                                                                                                                                                                                     | 34.1                                                                                                                    | 0.9                                                                                                                                           |
| Turn Left                                                                                                                                                                                                                                                                                                                                                                                                            | Town Line Road                                                                                                                                                                                                                                                                                                    | 35                                                                                                                      | 4.8                                                                                                                                           |
| Turn Right                                                                                                                                                                                                                                                                                                                                                                                                           | Leist Road                                                                                                                                                                                                                                                                                                        | 39.8                                                                                                                    | 1.5                                                                                                                                           |
| Turn Left                                                                                                                                                                                                                                                                                                                                                                                                            | Clark Lake Road                                                                                                                                                                                                                                                                                                   | 41.3                                                                                                                    | 4.5                                                                                                                                           |
| Turn Right                                                                                                                                                                                                                                                                                                                                                                                                           | Schauer Road                                                                                                                                                                                                                                                                                                      | 45.8                                                                                                                    | 2.1                                                                                                                                           |
| Turn Right Turn Right                                                                                                                                                                                                                                                                                                                                                                                                | North Cave Point Drive Highway 57                                                                                                                                                                                                                                                                                 | 47.9<br>49.8                                                                                                            | 0.6                                                                                                                                           |
| REST STOP                                                                                                                                                                                                                                                                                                                                                                                                            | Lakeside Park                                                                                                                                                                                                                                                                                                     | 50.4                                                                                                                    | 0.0                                                                                                                                           |
| Turn Left                                                                                                                                                                                                                                                                                                                                                                                                            | County Road V                                                                                                                                                                                                                                                                                                     | 50.4                                                                                                                    | 2.5                                                                                                                                           |
| Turn Right                                                                                                                                                                                                                                                                                                                                                                                                           | Memorial Drive                                                                                                                                                                                                                                                                                                    | 52.9                                                                                                                    | 5.4                                                                                                                                           |
| Turn Right Turn Left                                                                                                                                                                                                                                                                                                                                                                                                 | County Road EE                                                                                                                                                                                                                                                                                                    | 58.3                                                                                                                    | 3.6                                                                                                                                           |
| Turn Right                                                                                                                                                                                                                                                                                                                                                                                                           | High Plateau Road Highland Road                                                                                                                                                                                                                                                                                   | 61.9<br>62.9                                                                                                            | 0.8                                                                                                                                           |
| Turn Left                                                                                                                                                                                                                                                                                                                                                                                                            | County Road F                                                                                                                                                                                                                                                                                                     | 63.7                                                                                                                    | 0.7                                                                                                                                           |
| Turn Right                                                                                                                                                                                                                                                                                                                                                                                                           | West Meadow Road                                                                                                                                                                                                                                                                                                  | 64.4                                                                                                                    | 1.6                                                                                                                                           |
| REST STOP                                                                                                                                                                                                                                                                                                                                                                                                            | West Mead and Ahrens Road                                                                                                                                                                                                                                                                                         | 64.7                                                                                                                    |                                                                                                                                               |
| Stay Right                                                                                                                                                                                                                                                                                                                                                                                                           | West Meadow Road                                                                                                                                                                                                                                                                                                  | 66                                                                                                                      | 0.6                                                                                                                                           |
| Turn Left Continue Straight                                                                                                                                                                                                                                                                                                                                                                                          | Summach Road Townline Road                                                                                                                                                                                                                                                                                        | 66.6                                                                                                                    | 0.6<br>2.5                                                                                                                                    |
| Continue Straight                                                                                                                                                                                                                                                                                                                                                                                                    | TOWTHITTE NOAU                                                                                                                                                                                                                                                                                                    |                                                                                                                         |                                                                                                                                               |
| Turn Right                                                                                                                                                                                                                                                                                                                                                                                                           | Settlement Road                                                                                                                                                                                                                                                                                                   | 67.2                                                                                                                    |                                                                                                                                               |
| Turn Right  Continue Straight                                                                                                                                                                                                                                                                                                                                                                                        | Settlement Road Old Stage Road                                                                                                                                                                                                                                                                                    | 69.7<br>70.8                                                                                                            | 1.1                                                                                                                                           |
|                                                                                                                                                                                                                                                                                                                                                                                                                      |                                                                                                                                                                                                                                                                                                                   | 69.7                                                                                                                    | 1.1                                                                                                                                           |
| Continue Straight Turn Right Stay Left                                                                                                                                                                                                                                                                                                                                                                               | Old Stage Road County Road ZZ County Road ZZ                                                                                                                                                                                                                                                                      | 69.7<br>70.8<br>74.3<br>75.7                                                                                            | 1.1<br>3.5<br>1.4<br>1.5                                                                                                                      |
| Continue Straight Turn Right Stay Left Turn Right                                                                                                                                                                                                                                                                                                                                                                    | Old Stage Road County Road ZZ County Road ZZ Waters End Road                                                                                                                                                                                                                                                      | 69.7<br>70.8<br>74.3<br>75.7<br>77.2                                                                                    | 1.1<br>3.5<br>1.4<br>1.5<br>0.6                                                                                                               |
| Continue Straight Turn Right Stay Left Turn Right Turn Left                                                                                                                                                                                                                                                                                                                                                          | Old Stage Road County Road ZZ County Road ZZ Waters End Road Mink River Road                                                                                                                                                                                                                                      | 69.7<br>70.8<br>74.3<br>75.7<br>77.2<br>77.8                                                                            | 1.1<br>3.5<br>1.4<br>1.5                                                                                                                      |
| Continue Straight Turn Right Stay Left Turn Right Turn Right Turn Left REST STOP                                                                                                                                                                                                                                                                                                                                     | Old Stage Road County Road ZZ County Road ZZ Waters End Road Mink River Road Ellison Bay                                                                                                                                                                                                                          | 69.7<br>70.8<br>74.3<br>75.7<br>77.2<br>77.8<br>81.2                                                                    | 1.1<br>3.5<br>1.4<br>1.5<br>0.6<br>3.4                                                                                                        |
| Continue Straight Turn Right Stay Left Turn Right Turn Left REST STOP Turn Right                                                                                                                                                                                                                                                                                                                                     | Old Stage Road County Road ZZ County Road ZZ Waters End Road Mink River Road Ellison Bay Lakeview Road                                                                                                                                                                                                            | 69.7<br>70.8<br>74.3<br>75.7<br>77.2<br>77.8<br>81.2<br>81.2                                                            | 1.1<br>3.5<br>1.4<br>1.5<br>0.6<br>3.4                                                                                                        |
| Continue Straight Turn Right Stay Left Turn Right Turn Left REST STOP Turn Right Continue Straight                                                                                                                                                                                                                                                                                                                   | Old Stage Road County Road ZZ County Road ZZ Waters End Road Mink River Road Ellison Bay Lakeview Road Garret Bay Road                                                                                                                                                                                            | 69.7<br>70.8<br>74.3<br>75.7<br>77.2<br>77.8<br>81.2                                                                    | 1.1<br>3.5<br>1.4<br>1.5<br>0.6<br>3.4                                                                                                        |
| Continue Straight Turn Right Stay Left Turn Right Turn Left REST STOP Turn Right                                                                                                                                                                                                                                                                                                                                     | Old Stage Road County Road ZZ County Road ZZ Waters End Road Mink River Road Ellison Bay Lakeview Road                                                                                                                                                                                                            | 69.7<br>70.8<br>74.3<br>75.7<br>77.2<br>77.8<br>81.2<br>81.2<br>81.3                                                    | 1.1<br>3.5<br>1.4<br>1.5<br>0.6<br>3.4<br>0.1<br>2.9                                                                                          |
| Continue Straight Turn Right Stay Left Turn Right Turn Left REST STOP Turn Right Continue Straight Turn Right                                                                                                                                                                                                                                                                                                        | Old Stage Road County Road ZZ County Road ZZ Waters End Road Mink River Road Ellison Bay Lakeview Road Garret Bay Road Garret Bay Hill Road                                                                                                                                                                       | 69.7 70.8 74.3 75.7 77.2 77.8 81.2 81.2 81.3 84.2                                                                       | 1.1<br>3.5<br>1.4<br>1.5<br>0.6<br>3.4<br>0.1<br>2.9<br>0.2                                                                                   |
| Continue Straight Turn Right Stay Left Turn Right Turn Left REST STOP Turn Right Continue Straight Turn Right Turn Left Stay Left Turn Left                                                                                                                                                                                                                                                                          | Old Stage Road County Road ZZ County Road ZZ Waters End Road Mink River Road Ellison Bay Lakeview Road Garret Bay Road Garret Bay Hill Road Cottage Road Highway 42                                                                                                                                               | 69.7 70.8 74.3 75.7 77.2 77.8 81.2 81.2 81.3 84.2 84.4 85.1 85.5                                                        | 1.1<br>3.5<br>1.4<br>1.5<br>0.6<br>3.4<br>0.1<br>2.9<br>0.2<br>0.7<br>0.4<br>0.8                                                              |
| Continue Straight Turn Right Stay Left Turn Right Turn Left REST STOP Turn Right Continue Straight Turn Right Turn Left Stay Left Turn Left Turn Left Turn Left Turn Left Turn Right                                                                                                                                                                                                                                 | Old Stage Road County Road ZZ County Road ZZ Waters End Road Mink River Road Ellison Bay Lakeview Road Garret Bay Road Garret Bay Hill Road Cottage Road Cottage Road Highway 42 Timberline Road                                                                                                                  | 69.7 70.8 74.3 75.7 77.2 77.8 81.2 81.2 81.3 84.2 84.4 85.1 85.5 86.3                                                   | 1.1<br>3.5<br>1.4<br>1.5<br>0.6<br>3.4<br>0.1<br>2.9<br>0.2<br>0.7<br>0.4<br>0.8<br>3.1                                                       |
| Continue Straight Turn Right Stay Left Turn Right Turn Left REST STOP Turn Right Continue Straight Turn Left Stay Left Turn Left Stay Left Turn Left Turn Right Turn Right Turn Right Turn Right Turn Right Turn Right                                                                                                                                                                                               | Old Stage Road County Road ZZ County Road ZZ Waters End Road Mink River Road Ellison Bay Lakeview Road Garret Bay Road Garret Bay Hill Road Cottage Road Highway 42 Timberline Road County Road NP                                                                                                                | 69.7 70.8 74.3 75.7 77.2 77.8 81.2 81.2 81.3 84.2 84.4 85.1 85.5 86.3 89.4                                              | 1.1<br>3.5<br>1.4<br>1.5<br>0.6<br>3.4<br>0.1<br>2.9<br>0.2<br>0.7<br>0.4<br>0.8<br>3.1<br>2                                                  |
| Continue Straight Turn Right Stay Left Turn Right Turn Left REST STOP Turn Right Continue Straight Turn Right Turn Left Stay Left Turn Left Turn Left Turn Left Turn Left Turn Right                                                                                                                                                                                                                                 | Old Stage Road County Road ZZ County Road ZZ Waters End Road Mink River Road Ellison Bay Lakeview Road Garret Bay Road Garret Bay Hill Road Cottage Road Cottage Road Highway 42 Timberline Road                                                                                                                  | 69.7 70.8 74.3 75.7 77.2 77.8 81.2 81.2 81.3 84.2 84.4 85.1 85.5 86.3                                                   | 1.1<br>3.5<br>1.4<br>1.5<br>0.6<br>3.4<br>0.1<br>2.9<br>0.2<br>0.7<br>0.4<br>0.8<br>3.1                                                       |
| Continue Straight Turn Right Stay Left Turn Right Turn Left REST STOP Turn Right Continue Straight Turn Left Stay Left Turn Left Stay Left Turn Left Turn Right Turn Right Turn Right Turn Left Turn Right                                                                                                                                         | Old Stage Road County Road ZZ County Road ZZ Waters End Road Mink River Road Ellison Bay Lakeview Road Garret Bay Road Garret Bay Hill Road Cottage Road Highway 42 Timberline Road County Road NP Highway 42                                                                                                     | 69.7 70.8 74.3 75.7 77.2 77.8 81.2 81.2 81.3 84.2 84.4 85.1 85.5 86.3 89.4 91.4                                         | 1.1<br>3.5<br>1.4<br>1.5<br>0.6<br>3.4<br>0.1<br>2.9<br>0.2<br>0.7<br>0.4<br>0.8<br>3.1<br>2                                                  |
| Continue Straight Turn Right Stay Left Turn Right Turn Left REST STOP Turn Right Continue Straight Turn Left Stay Left Turn Left Stay Left Turn Right Turn Right Turn Right Turn Left Turn Right Turn Left Turn Right Turn Left                                                                                                                          | Old Stage Road County Road ZZ County Road ZZ Waters End Road Mink River Road Ellison Bay Lakeview Road Garret Bay Road Cottage Road Cottage Road Highway 42 Timberline Road County Road NP Highway 42 Lakeview Road Ellison Bay Wildwood Road                                                                     | 69.7 70.8 74.3 75.7 77.2 77.8 81.2 81.2 81.3 84.2 84.4 85.1 85.5 86.3 89.4 91.4 93.5                                    | 1.1<br>3.5<br>1.4<br>1.5<br>0.6<br>3.4<br>0.1<br>2.9<br>0.2<br>0.7<br>0.4<br>0.8<br>3.1<br>2                                                  |
| Continue Straight Turn Right Stay Left Turn Right Turn Left REST STOP Turn Right Continue Straight Turn Left Stay Left Turn Left Stay Left Turn Right Turn Right Turn Right Turn Left Turn Right Turn Left Turn Right Turn Left                                                                                                      | Old Stage Road County Road ZZ County Road ZZ Waters End Road Mink River Road Ellison Bay Lakeview Road Garret Bay Road Cottage Road Cottage Road Highway 42 Timberline Road County Road NP Highway 42 Lakeview Road Ellison Bay Wildwood Road Old Stage Road                                                      | 69.7 70.8 74.3 75.7 77.2 77.8 81.2 81.2 81.3 84.2 84.4 85.1 85.5 86.3 89.4 91.4 93.5 93.7 96.3 97.3                     | 1.1<br>3.5<br>1.4<br>1.5<br>0.6<br>3.4<br>0.1<br>2.9<br>0.2<br>0.7<br>0.4<br>0.8<br>3.1<br>2<br>2.1<br>2.8                                    |
| Continue Straight Turn Right Stay Left Turn Right Turn Left REST STOP Turn Right Continue Straight Turn Left Stay Left Turn Left Turn Right Turn Left Turn Right Turn Right Turn Left Turn Right Turn Left Turn Right Turn Left Turn Right Turn Left Turn Right Turn Right Turn Right Turn Right Turn Right                                    | Old Stage Road County Road ZZ County Road ZZ Waters End Road Mink River Road Ellison Bay Lakeview Road Garret Bay Road Cottage Road Cottage Road Highway 42 Timberline Road County Road NP Highway 42 Lakeview Road Ellison Bay Wildwood Road Old Stage Road Hill Road                                            | 69.7 70.8 74.3 75.7 77.2 77.8 81.2 81.2 81.3 84.2 84.4 85.1 85.5 86.3 89.4 91.4 93.5 93.7 96.3 97.3 98.3                | 1.1<br>3.5<br>1.4<br>1.5<br>0.6<br>3.4<br>0.1<br>2.9<br>0.2<br>0.7<br>0.4<br>0.8<br>3.1<br>2<br>2.1<br>2.8<br>1.0<br>1.0                      |
| Continue Straight Turn Right Stay Left Turn Right Turn Left REST STOP Turn Right Continue Straight Turn Left Stay Left Turn Left Turn Right Turn Left Turn Right Turn Right Turn Left Turn Right Turn Left Turn Right Turn Left Turn Right Turn Left Turn Right Turn Left              | Old Stage Road County Road ZZ County Road ZZ Waters End Road Mink River Road Ellison Bay Lakeview Road Garret Bay Road Cottage Road Cottage Road Highway 42 Timberline Road County Road NP Highway 42 Lakeview Road Ellison Bay Wildwood Road Old Stage Road Hill Road Trillium Lane                              | 69.7 70.8 74.3 75.7 77.2 77.8 81.2 81.2 81.3 84.2 84.4 85.1 85.5 86.3 89.4 91.4 93.5 93.7 96.3 97.3 98.3 99.4           | 1.1<br>3.5<br>1.4<br>1.5<br>0.6<br>3.4<br>0.1<br>2.9<br>0.2<br>0.7<br>0.4<br>0.8<br>3.1<br>2<br>2.1<br>2.8<br>1.0<br>1.0<br>1.1               |
| Continue Straight Turn Right Stay Left Turn Right Turn Left REST STOP Turn Right Continue Straight Turn Left Stay Left Turn Left Turn Right Turn Left Turn Right Turn Left Turn Right Turn Left Turn Left Turn Left Turn Left Turn Left Turn Left Turn Right Turn Left Turn Left Turn Left Turn Left Turn Left                   | Old Stage Road County Road ZZ County Road ZZ Waters End Road Mink River Road Ellison Bay Lakeview Road Garret Bay Road Cottage Road Cottage Road Highway 42 Timberline Road County Road NP Highway 42 Lakeview Road Ellison Bay Wildwood Road Old Stage Road Hill Road                                            | 69.7 70.8 74.3 75.7 77.2 77.8 81.2 81.2 81.3 84.2 84.4 85.1 85.5 86.3 89.4 91.4 93.5 93.7 96.3 97.3 98.3 99.4 99.7      | 1.1<br>3.5<br>1.4<br>1.5<br>0.6<br>3.4<br>0.1<br>2.9<br>0.2<br>0.7<br>0.4<br>0.8<br>3.1<br>2<br>2.1<br>2.8<br>1.0<br>1.0<br>1.1<br>0.3<br>0.2 |
| Continue Straight Turn Right Stay Left Turn Right Turn Left REST STOP Turn Right Continue Straight Turn Left Stay Left Turn Left Turn Right Turn Left Turn Right Turn Right Turn Left Turn Right Turn Left Turn Right Turn Left Turn Right Turn Left Turn Right Turn Right Turn Right Turn Left                                                | Old Stage Road County Road ZZ County Road ZZ Waters End Road Mink River Road Ellison Bay Lakeview Road Garret Bay Road Cottage Road Cottage Road Highway 42 Timberline Road County Road NP Highway 42 Lakeview Road Ellison Bay Wildwood Road Old Stage Road Hill Road Trillium Lane Birchwood Drive              | 69.7 70.8 74.3 75.7 77.2 77.8 81.2 81.2 81.3 84.2 84.4 85.1 85.5 86.3 89.4 91.4 93.5 93.7 96.3 97.3 98.3 99.4           | 1.1<br>3.5<br>1.4<br>1.5<br>0.6<br>3.4<br>0.1<br>2.9<br>0.2<br>0.7<br>0.4<br>0.8<br>3.1<br>2<br>2.1<br>2.8<br>1.0<br>1.0<br>1.1               |
| Continue Straight Turn Right Stay Left Turn Right Turn Left REST STOP Turn Right Continue Straight Turn Left Stay Left Turn Left Turn Left Turn Right Turn Left Turn Right Turn Left Turn Right Turn Left Turn Right Turn Left Turn Right Turn Left Turn Right Turn Left | Old Stage Road County Road ZZ County Road ZZ Waters End Road Mink River Road Ellison Bay Lakeview Road Garret Bay Road Cottage Road Cottage Road Highway 42 Timberline Road County Road NP Highway 42 Lakeview Road Ellison Bay Wildwood Road Old Stage Road Hill Road Trillium Lane Birchwood Drive Scandia Road | 69.7 70.8 74.3 75.7 77.2 77.8 81.2 81.2 81.3 84.2 84.4 85.1 85.5 86.3 89.4 91.4 93.5 93.7 96.3 97.3 98.3 99.4 99.7 99.9 | 1.1 3.5 1.4 1.5 0.6 3.4 0.1 2.9 0.2 0.7 0.4 0.8 3.1 2 2.1 2.8 1.0 1.0 1.1 0.3 0.2 0.1                                                         |